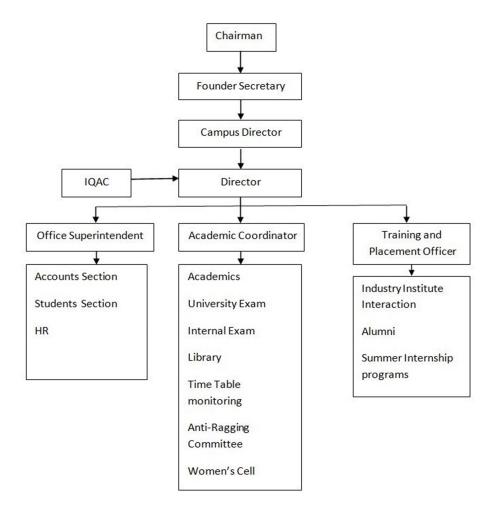

## Organization Structure of KIMR -

DIRECTOR
JSPM's Kautilya Institute of
Management & Research
Waghcli, Pune - 412 207