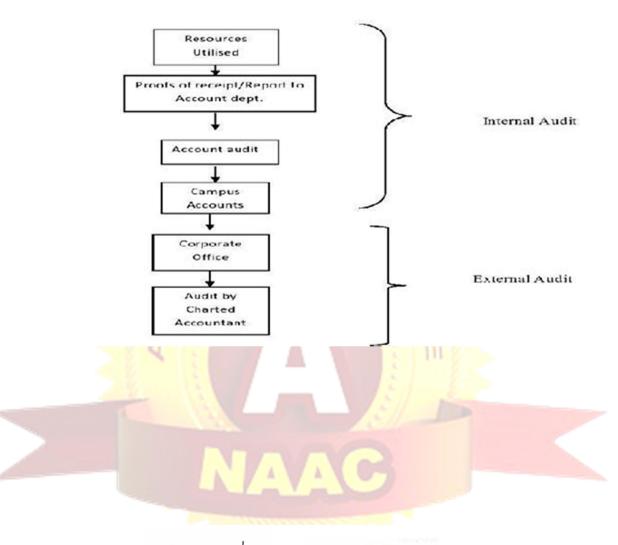

## 6.4.1 Process of Internal and External Financial Audit

DIRECTOR
JSPM's Kautilya Institute of
Management & Research
Waghcii, Pune - 412 207